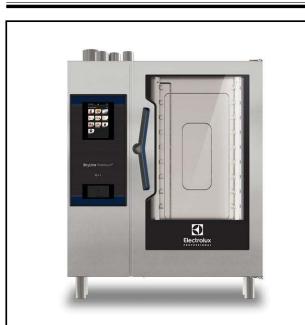

# **Electrolux**

SkyLine PremiumS Natural Gas Combi Oven 10GN1/1

217792 (ECOG101T2G1) SkyLine PremiumS Combi Boiler Oven with touch screen control, 10x1/1GN, gas, 3 cooking modes (automatic, recipe program, manual), automatic cleaning, boiler in AISI 316

#### User Interface & Data Management

- High resolution full touch screen interface (translated in more than 30 languages) - color-blind friendly panel.
- Make-it-mine feature to allow full personalization or locking of the user interface.
- SkyHub lets the user group the favorite functions in the homepage for immediate access.
- MyPlanner works as an agenda where the user can plan the daily work and receive personalized alerts for each task.
- With SkyDuo the Oven and the Blast Chiller are connected to each other and communicate in order to guide the user through the cook&chill process optimizing time and efficiency (requires optional accessory).
- USB port to download HACCP data, share cooking programs and configurations. USB port also allows to plugin sous-vide probe (optional accessory).
- · Connectivity ready for real time access to connected appliances from remote and HACCP monitoring (requires optional accessory).
- Trainings and guidances supporting materials easily accessible by scanning QR-Code with any mobile device.
- Automatic consumption visualization at the end of the cycle.