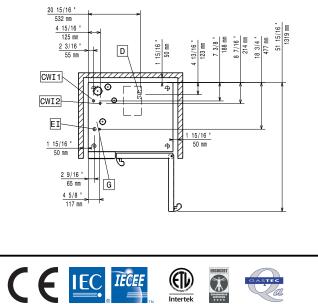

#### SkyLine PremiumS Natural Gas Combi Oven 10GN1/1

cycles.

- Automatic fast cool down and pre-heat function.
- Different chemical options available: solid (phosphate-free), liquid (requires optional accessory).
- GreaseOut: predisposed for integrated grease drain and collection for safer operation (dedicated base as optional accessory).
- Back-up mode with self-diagnosis is automatically activated if a failure occurs to avoid downtime.
- Capacity: 10 GN 1/1 trays.
- OptiFlow air distribution system to achieve maximum performance in chilling/heating eveness and temperature control thanks to a special design of the chamber.