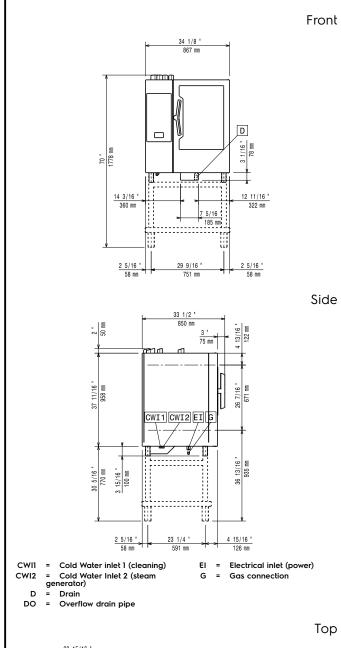

#### SkyLine PremiumS Natural Gas Combi Oven 10GN1/1

cycles.

- Automatic fast cool down and pre-heat function.
- Different chemical options available: solid (phosphate-free), liquid (requires optional accessory).
- GreaseOut: predisposed for integrated grease drain and collection for safer operation (dedicated base as optional accessory).
- Back-up mode with self-diagnosis is automatically activated if a failure occurs to avoid downtime.
- Capacity: 10 GN 1/1 trays.
- OptiFlow air distribution system to achieve maximum performance in chilling/heating eveness and temperature control thanks to a special design of the chamber.